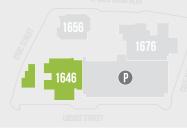

## GROWERS SQUARE

**1646 N. CALIFORNIA** SUITE 200 ±3,322 RSF

FLOOR PLAN

🖉 WWW.GROWERS-SQUARE.COM

FOR MORE INFORMATION PLEASE CONTACT

**360** TAKE VIRTUAL TOUR OF PROJECT AMENITIES

DANNY BARTZ DANNY.BARTZ@NMRK.COM 925.974.0231 | CA RE LICENSE #01971819 KNUTE BUCKLEW KNUTE.BUCKLEW@JLL.COM 925.586.7880 | CA RE LICENSE #01332731